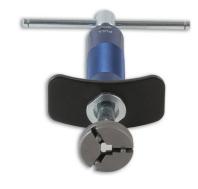

## **Brake Caliper Rewind Tool 3/8"D 4pc**

This brake rewind tool from Laser Tools features an adjustable adaptor that will fit pistons with a pin distance between 20 - 35mm - this covers many popular vehicle applications.

## **Additional Information**

- The advantage of this rewind tool is that it features a powerful internal spring. This applies firm pressure to the piston as you turn the T-handle to make sure the inner piston mechanism is wound back.
- The set also includes an adjustable three-pin adaptor which is designed for electronic park brake calipers. Again, the ability to adjust the adaptor means that it will fit many vehicle applications.
- A standard two-pin adaptor is also included which enables it to be used with any piston adaptor, for example, single-pin versions.
- The rewind tool is of a compact design and will fit smaller calipers like the Mini for example.