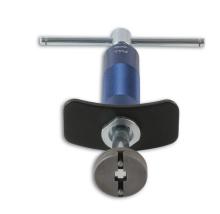

## **Brake Caliper Rewind Tool 3/8"D 4pc**

This brake rewind tool from Laser Tools features an adjustable adaptor that will fit pistons with a pin distance between 20 - 35mm - this covers many popular vehicle applications.

## **Additional Information**

- The advantage of this rewind tool is that it features a powerful internal spring. This applies firm pressure to the piston as you turn the T-handle to make sure the inner piston mechanism is wound back.
- The set also includes an adjustable three-pin adaptor which is designed for electronic park brake calipers. Again, the ability to adjust the adaptor means that it will fit many vehicle applications.
- A standard two-pin adaptor is also included which enables it to be used with any piston adaptor, for example, single-pin versions.
- The rewind tool is of a compact design and will fit smaller calipers like the Mini for example.