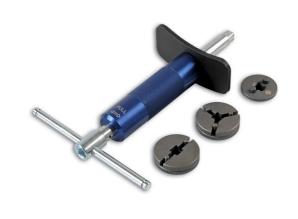

## **Brake Caliper Rewind Tool 3/8"D 4pc**

This brake rewind tool from Laser Tools features an adjustable adaptor that will fit pistons with a pin distance between 20 - 35mm - this covers many popular vehicle applications.

## **Additional Information**

- The advantage of this rewind tool is that it features a powerful internal spring. This applies firm pressure to the piston as you turn the T-handle to make sure the inner piston mechanism is wound back.
- The set also includes an adjustable three-pin adaptor which is designed for electronic park brake calipers. Again, the ability to adjust the adaptor means that it will fit many vehicle applications.
- A standard two-pin adaptor is also included which enables it to be used with any piston adaptor, for example, single-pin versions.
- The rewind tool is of a compact design and will fit smaller calipers like the Mini for example.