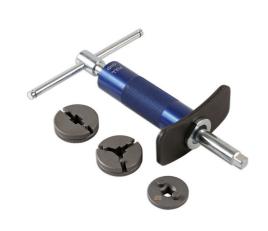

## **Brake Caliper Rewind Tool 3/8"D 4pc**

This brake rewind tool from Laser Tools features an adjustable adaptor that will fit pistons with a pin distance between 20 - 35mm - this covers many popular vehicle applications.

## **Additional Information**

- The advantage of this rewind tool is that it features a powerful internal spring. This applies firm pressure to the piston as you turn the T-handle to make sure the inner piston mechanism is wound back.
- The set also includes an adjustable three-pin adaptor which is designed for electronic park brake calipers. Again, the ability to adjust the adaptor means that it will fit many vehicle applications.
- A standard two-pin adaptor is also included which enables it to be used with any piston adaptor, for example, single-pin versions.
- The rewind tool is of a compact design and will fit smaller calipers like the Mini for example.