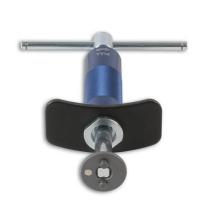

## **Additional Information**

- The advantage of this rewind tool is that it features a powerful internal spring. This applies firm pressure to the piston as you turn the T-handle to make sure the inner piston mechanism is wound back.
- The set also includes an adjustable three-pin adaptor which is designed for electronic park brake calipers. Again, the ability to adjust the adaptor means that it will fit many vehicle applications.
- A standard two-pin adaptor is also included which enables it to be used with any piston adaptor, for example, single-pin versions.
- The rewind tool is of a compact design and will fit smaller calipers like the Mini for example.